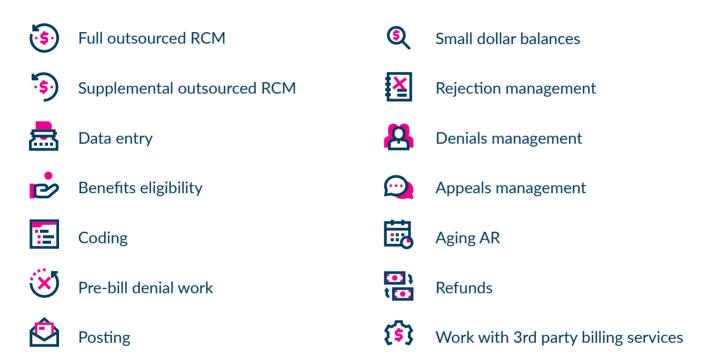

The value



Work is performed in your billing system for seamless processing.



Productivity technology is used on your behalf to drive more revenue and keep costs low.



Evaluate opportunity and work performed with weekly and monthly analysis reviews



No long-term commitment (30-day out)



Items are getting worked that you can't get to



Substantial lift to your bottom line



Visibility of team productivity as if they were in the next room



Scalable in days and not months





Weekly and monthly analysis and team productivity reporting



5

Prioritization of items to work based on your organization's financial priorities

and identify areas of opportunity

# **e5 FLEX** uses US based resources to increase claim adjudication and bring in more cash, quickly.

### Areas of focus



### **Proficient with major billing systems**



### **Our valued customers**



**Ammon**Labs<sup>®</sup>













IBURBAN













Call now if you are looking to improve your overall bottom line, increase billable claims or drive new revenue opportunities.



Tulsa, Oklahoma rcm@e5workflow.com



e5workflow.com/flex